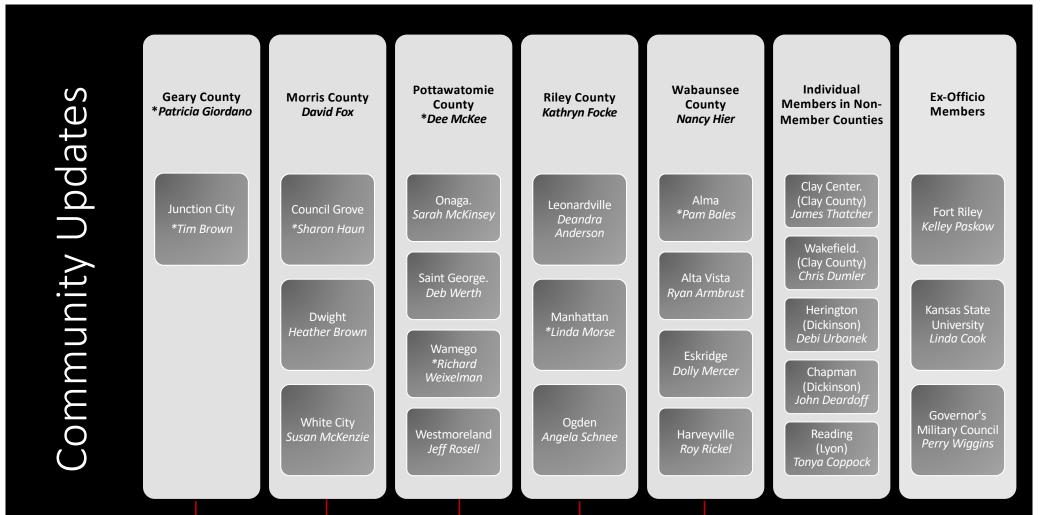

ased on Available Funding, with Option to Renew Should Additional Funding Become Available to Financially Support the Position in Full and Include This Term in All Future Employment Agreements.

FLINT HILLS **REGION** 

Consider Granting Executive Committee authority to hire a part-time Interim Executive Director for 3-6 months and prior to hiring permanent position, reassess funding projections to determine next steps (in hiring permanent part-time vs full-time).

FLINT HILLS **REGION** 

Consider authorization to submit the Environmental Protection Agency Brownfield Assessment Grant in the amount of \$500,000 & accept if awarded.



Consider authorization to develop a Good Jobs Challenge grant application, submit and accept, if awarded.



## Community Updates

**FLINT HILLS** 

REGION



Flint Hills Economic Development District – EDA Designation (Chase County & Lyon County are also within FHEDD District, but are not a current members of FHRC)

# FLINT HILLS REGION

Questions?