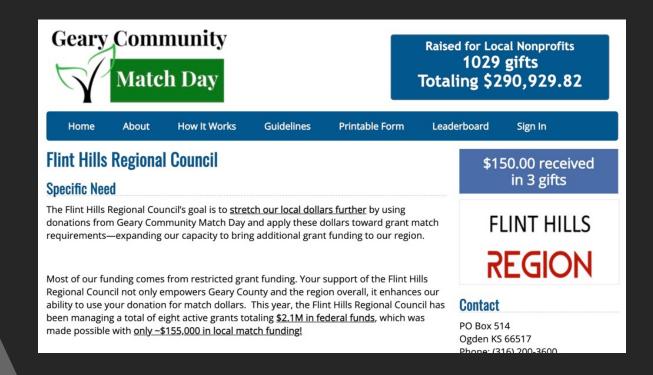

Dee McKee asked for a report on the funds received during the Community Match Days. Christy Rodriguez stated that \$4,450 with a \$2,225 match for a total of \$6,675 was collected from the Wamego Match Day. Christy noted she has not received the official report from the Geary Community Match Day. Christy stated she would report that information when it is received.