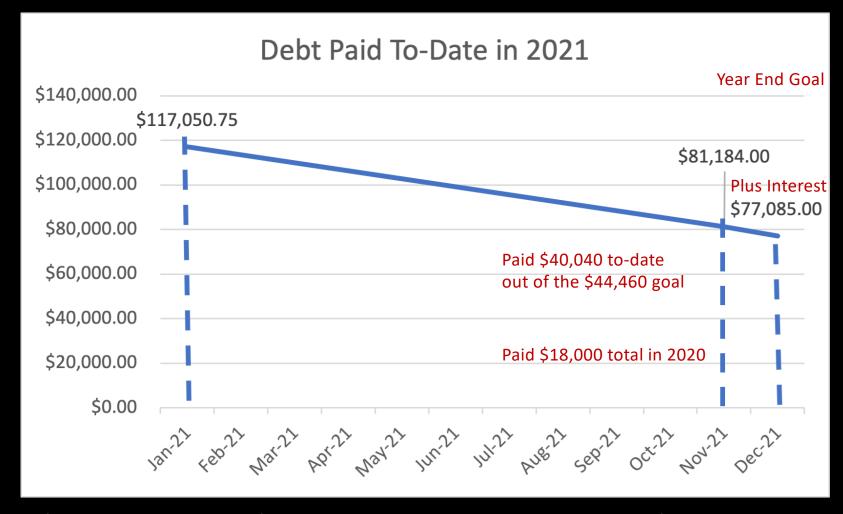

S
- 3. CONSIDER APPROVAL OF OCTOBER MINUTES
- 4. CONSIDER APPROVAL OF OCTOBER FINANCIAL REPORT
- 5. 2022 FINANCIAL PROJECTIONS, POTENTIAL FUNDING & OPTIONS IN FILLING EXECUTIVE DIRECTOR POSITION
- 6. DISCUSSION REGARDING MEMBERSHIP DUES
- 7. NEW BUSINESS
- 6. COMMUNITY UPDATES
- 7. ADJOURN



## Financial Projections for 2022

Eric Spiess, CPA
VonFeldt, Bauer & VonFeldt

Status of Potential Funding & Options to Consider in Filling Executive Director Position

**Christy Rodriguez** 



Central National Bank Loan Balance as of November 19, 2021 = \$81,184



## February 2021 - Board Voted to Pursue Tentative Three-Year Pay-Off Plan



\$44,460 Year 1 & 2

\$33,345 Year 3

Revised to \$36,290 to include interest should this be spread over 2years.



Line of Credit Currently Due January 2022



~\$80,750 including Interest (\$3,665) 2-year term) / ~78,977 including interest (\$1,892) 1–year term.

## Outlook of Potential New Funding

| Funding Program                                                      | Next Steps                                                                               | Timeframe                                                      | Likelihood of Financial<br>Benefit to FHRC                                                                   |
|----------------------------------------------------------------------|------------------------------------------------------------------------------------------|----------------------------------------------------------------|----------------------------------------------------------------------------------------