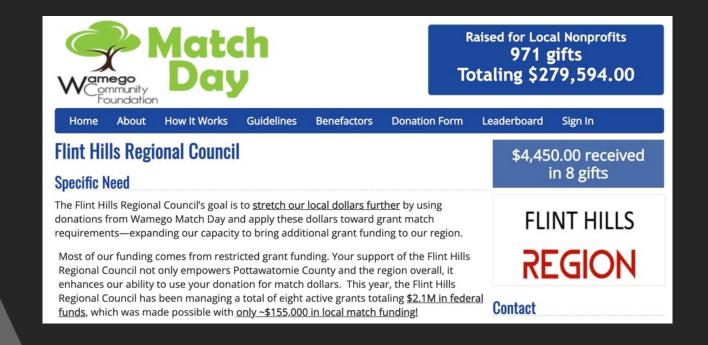

Dee McKee asked for a report on the funds received during the Community Match Days. Christy Rodriguez stated that \$4,450 with a \$2,225 match for a total of \$6,675 was collected from the Wamego Match Day. Christy noted she has not received the official report from the Geary Community Match Day. Christy stated she would report that information when it is received.