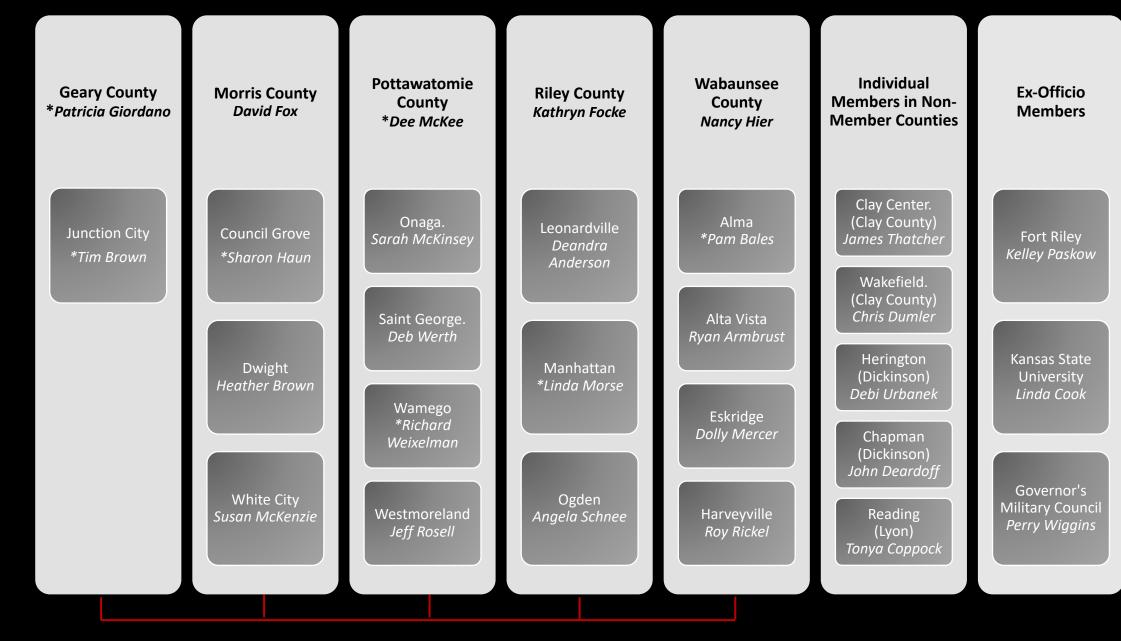

### Zoom Meeting

Present from Board: Pam Bales, City of Alma Council Member; Mark Campbell, City of Chapman, City Administrator; Ben Van Becelaere, Fort Riley; Trish Giordano, Geary County Commissioner; Tim Brown, City of Junction City Commissioner; Linda Cook, Kansas State University, Chief of Staff; David Fox, Morris County Commissioner; Linda Morse, City of Manhattan Commissioner; Dee McKee, Pottawatomie County Commissioner; Nancy Hier, Wabaunsee County Commissioner; Richard Weixelman, City of Wamego Commissioner.

Heather Brown, City of Dwight; Dolly Mercer, Mayor of Eskridge; Kelley Paskow, Fort Riley; Roy Rickel, City of Harveyville; Debi Urbanek, City of Herington Council Member; Perry L. Wiggins, Governor's Military Council; Deandra Anderson, City of Leonardville; Angela Schnee, City of Ogden Zoning Administrator; Sarah McKinsey, City of Onaga; Tonya Coppock, City of Reading; Deb Werth, Saint George Council Member; Chris Dumler, City of Wakefield Mayor; Jeff Rosell, City of Westmoreland; Susan McKenzie, City of White City.

Absent from Board: Ryan Armbrust, City of Alta Vista Council Member; James Thatcher, Mayor City of Clay Center;