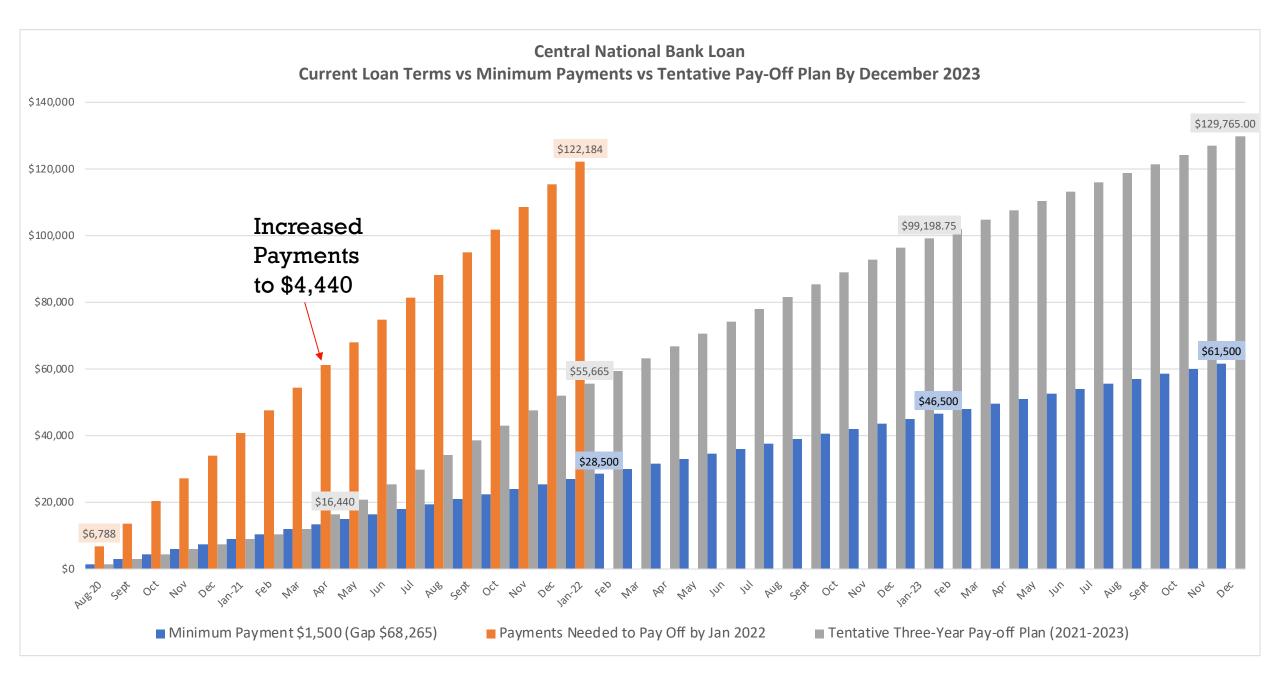

#### Flint Hills Regional Council, Inc. Statement of Financial Position As of August 31, 2021

Aug 31, 21 ASSETS **Current Assets Checking/Savings** 10000 · Central National Bank Checking 10,184.33 10005 · Central National - Savings 21,305.96 **Total Checking/Savings** 31,490.29 **Accounts Receivable** 11000 · Accounts Receivable 1,390.80 **Total Accounts Receivable** 1,390.80 **Other Current Assets** 10050 · Investment - Wamego Comm. Fdn. 9,306.91 10055 · Investment - Greater Geary Comm 3,907.65 1,649.48 11500 · Prepaid Expenses **Total Other Current Assets** 14,864.04 **Total Current Assets** 47,745.13 **Fixed Assets** 15000 · Furniture and Equipment 17,462.20 15900 · Website and logo 126,753.00 15998 · Accumulated Amortization -126,752.49 15999 · Accumulated Depreciation -17,462.71 **Total Fixed Assets** 0.00 TOTAL ASSETS 47,745.13 LIABILITIES & EQUITY Liabilities **Current Liabilities Accounts Payable** 30,050.77 20000 · Accounts Payable **Total Accounts Payable** 30,050.77 **Other Current Liabilities** 13000 · CNB Loan - 20000371 89,408.44 14500 · Contract Liabilities-EDA PP2021 9,611.22 28,437.96 14501 · Contract Liabilities-EDA CARES 24000 · Payroll Liabilities 3,629.78 24001 · 941 Payroll liabilities 24003 KS Withholding Payable 644.00 24301 · Accrued Compensation 12,323.37 24000 · Payroll Liabilities - Other 103.66 Total 24000 · Payroll Liabilities 16,700.81 **Total Other Current Liabilities** 144,158.43 **Total Current Liabilities** 174,209.20 **Total Liabilities** 174,209.20 Equity 32000 · Net Assets Without Restrictions -143.434.46 16,970.39 **Net Income** -126,464.07 **Total Equity TOTAL LIABILITIES & EQUITY** 47,745.13