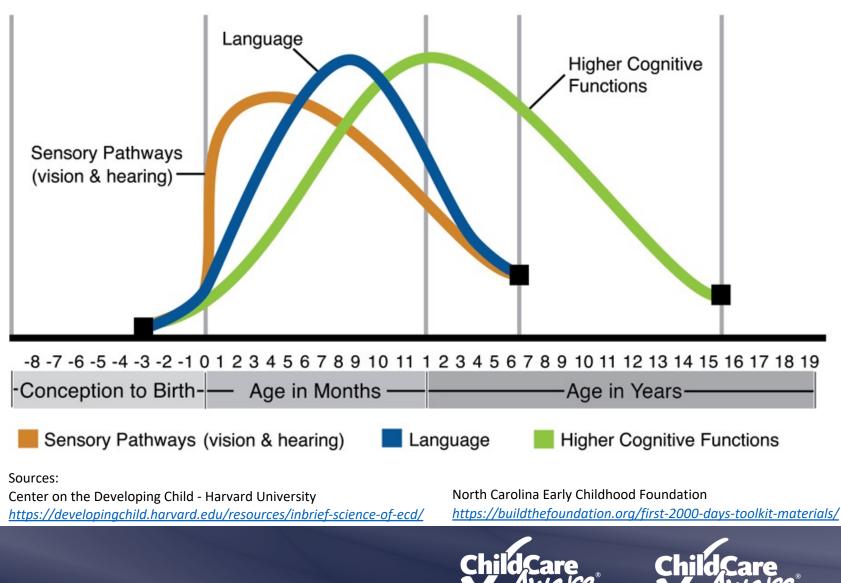

05 counties across Kansas





## **Brain Research and What it Tells Us**

The most rapid period of development in human life happens from birth to age eight.

End of third grade outcomes can accurately predict:

- Academic achievement
- Career success

Source:

First 2000 Days Campaign - North Carolina Early Childhood Foundation <u>https://buildthefoundation.org/first-2000-days-toolkit-materials/</u>





## It's Dynamic

The foundation for all future learning is built during early childhood.

Child development is a **dynamic**, **interactive** process that is **not predetermined**.

Source:

First 2000 Days Campaign - North Carolina Early Childhood Foundation <u>https://buildthefoundation.org/first-2000-days-toolkit-materials/</u>







## **Early Experiences Form Brain Architecture**



## It's More Than Academics

As essential as they are, we aren't born with the skills that enable us to control impulses, make plans, and stay focused. We are born with the *potential* to develop these capacities.

Source:

"Are They Really Ready to Work? Employers' Perspectives on the Basic Knowledge and Applied Skills of New Entrants to the 21st Century U.S. Workforce"

https://www.conference-board.org/pdf\_free/BED-06-Workforce.pdf







| Early Childhood                                                                                                                                                       |                   | Skills needed in the workforce           |
|----------------------------------------------------------------------------------------------------------------------