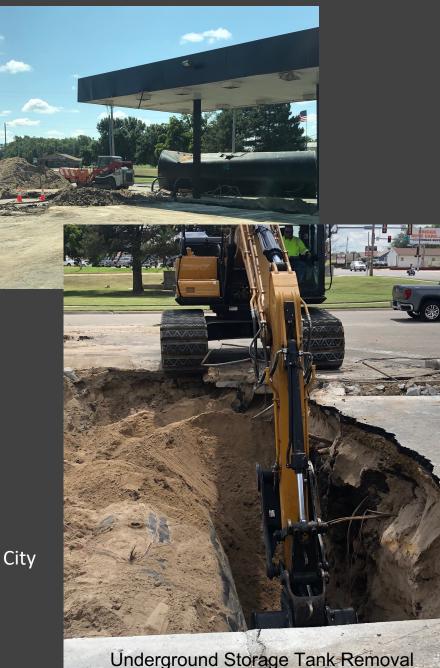

Next year is where we may run into some concerns because several grants will be coming to an end. With that said EPA, DoD and EDA all have interest in continuing to support our organization.

Will be asking for extension on EPA Grant that Janna is working on. Waiting for review from Stantec and EPA

before tank removal work can begin in Junction City, which is about a \$50,000 benefit. Will be issuing RFP for assistance with application. There is assessment funding, clean-up program funding and multi-purpose program funding (which is a combination of assessment and clean-up). Would apply in October for Spring approval, and funding period would not begin until Fall 2022. The problem with this situation is that it would be a full year gap from this funding source, which is a small portion of our staff salary.