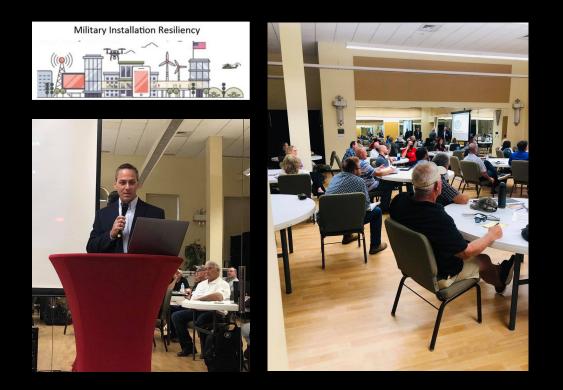

## Department of Defense, OLDCC 2020 Grant Progress Update

-JC Housing Study- Anticipated completion in August 2021

- -NCRPC Comprehensive Plans underway for UAS Corridor Communities (Clay, Ellsworth, Lincoln)
- -Green Valley Transportation Study, Bartlett West Selected
- -Military Infrastructure Resiliency (MIR) Study and Action Plan
  - -Matrix (primary consultant), Juniper and Chinook also selected
    - -Infrastructure resiliency in communities surrounding the Fort Riley Installation including climate
    - modeling and cybersecurity for utility controls
  - -Kickoff meeting August 16-18
  - -Gathering existing plans and studies to provide to Matrix