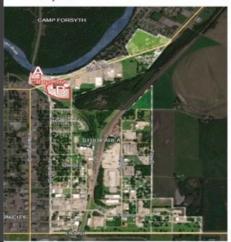

# Junction City Area Plan Community Open House – June 17th

- Junction City Signed Agreement with Flint Hills Regional Council & Stantec – November 3, 2020
- 100% Grant Funded
- Total Project Value = \$57,293
- Story Map Posted at <a href="https://cutt.ly/junction-city-awp">https://cutt.ly/junction-city-awp</a>
  for more details and survey
- Stantec Site Visit January 26, 2021 Market Analysis
- Funded 100% by U.S. EPA Community-wide Assessment Coalition Grant for Hazardous Substance & Petroleum Brownfields – 2018 Grant

# Join Us for a Community Open House at the Junction City Municipal Building!

Thursday | June 17 | 700 North Jefferson - In the Gymnasium From 4:30 - 7:00 pm, Short Presentation 5:30-6:00 pm

The Flint Hills Regional Council in collaboration with the city of Junction City, property owners, and Stantec, are embarking on a planning study of an area at the corner of N. Washington Street and Grant Avenue. As this study is underway, we are seeking feedback on the three potential concepts produced for the site and welcome your interest in this project at our first community open house.

#### Study Area