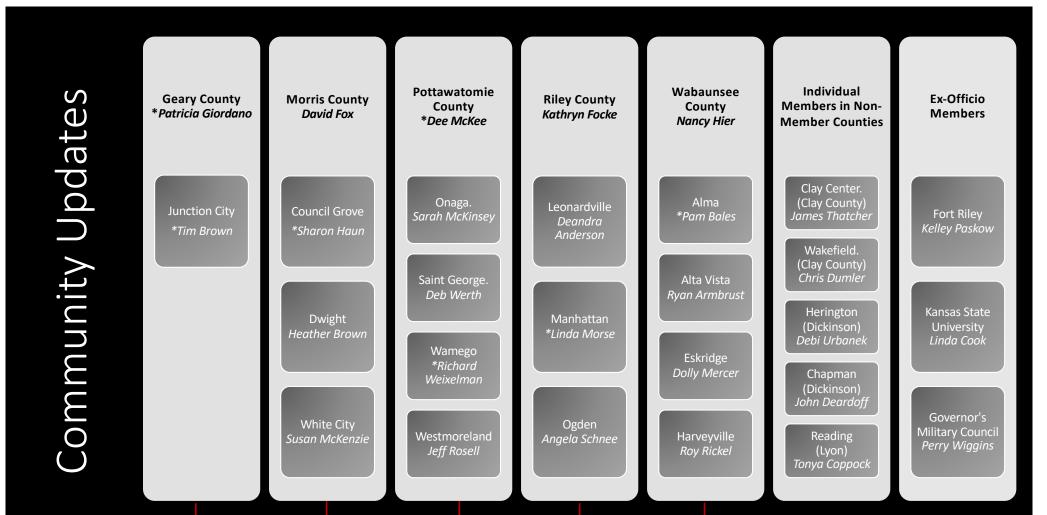

# Community Updates

**FLINT HILLS** 

REGION

Flint Hills Economic Development District – EDA Designation (Chase County & Lyon County are also within FHEDD District, but are not a current members of FHRC)

#### **Clay County**

### **Voting Board Member**

Člay Center – James Thatcher
 Wakefield – Chris Dumler

#### **Dickinson County**

### **Voting Board Member**

1. Herington – Debi Urbanek

### Non-Voting Board Member

Chapman – Mark Campbell

### **Geary County**

### Voting Board Member

Geary County – Trish Giordano
 \*Junction City – Tim Brown

### **Lyon County**

### Non-Voting Board Member

1. Reading – Tonya Coppock

### **Morris County**

### **Voting Board Member**

\*Council Grove – Sharon Haun
 Morris County - David Fox

### Non-Voting Board Member

Dwight – Heather Brown
 White City – Susan McKenzie

### **Pottawatomie County**

#### **Voting Board Member**

\*Pottawatomie County – Dee McKee

2. \*Wamego - Richard Weixelman

3a. St George Deb Werth3b. Westmoreland Jeff Rosell

### Non-Voting Board Member

Onaga - Sarah McKinsey

### **Riley County**

### **Voting Board Member**

1. \*Manhattan – Linda Morse 2. Riley County - Kathryn Focke

### Non-Voting Board Member

Leonardville - Deandra Anderson
 Ogden - Angela Schnee

### Wabaunsee County

### Voting Board Member

\*Alma – Pam Bales
 Wabaunsee County - Nancy Hier
 Alta Vista Ryan Armbrust
 Eskridge Dolly Mercer

### Non-Voting Board Member

Harveyville - Roy Rickel

### **Ex-Officio**

## Non-Voting Board Member

1. Fort Riley – Ben Van Becelaere / Kelly Paskow

2. Kansas State University - Linda Cook