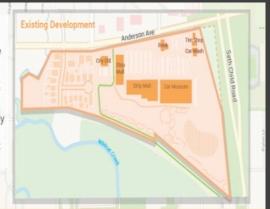

# Plaza West Area Plan Community Open House – May 27th

- Manhattan Signed Agreement with Flint Hills Regional Council
   & Stantec December 1, 2020
- 100% Grant Funded
- Total Project Value = \$129,896
- Stantec Site Visit January 25, 2021 to Conduct Market Analysis
- Funded 100% by U.S. EPA Community-wide Assessment Coalition Grant for Hazardous Substance & Petroleum Brownfields – 2018 Grant

The Flint Hills Regional Council in collaboration with property owners, Stantec, and the City of Manhattan, are embarking on a four-month planning study of Plaza West, an area at the southeast corner of the intersection of Anderson Avenue and Seth Child Road. As this study is underway, we are actively seeking community feedback and we welcome your interest in this project at our first community open house.

# Join Us for a Community Open House at Plaza West!

Thursday | May 27 | From 4:30 - 7:00 PM 3007 Anderson Avenue - In front of Midwest Dream Car Collection

Tell us what you love, want more, and less of at Plaza West

Tour the site and discuss ideas at stops along the way

For more information about this study and upcoming activities, please visit: engagemhk.org/plaza-west-area-wide-study.

FLINT HILLS

Chad Bunger: bunger@cityofmhk.com Wendy Van Duyne: wendyvanduyne@stantec.com